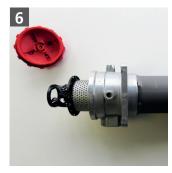

As with the element change, only the poppet must be unscrewed and the filter element must be removed from the rod. Subsequently, the rod can be unscrewed from the cover. After successful disassembly, the rod and foot valve can be disposed of (see fig. 4 of the following conversion instructions).