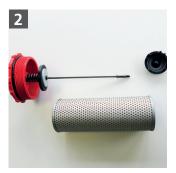

As with the element change, only the poppet must be unscrewed and the filter element must be removed from the rod. Subsequently, the rod can be unscrewed from the cover. After successful disassembly, the rod and foot valve can be disposed of (see fig. 4 of the following conversion instructions).

Please use suitable tools for the conversion.

The by ARGO-HYTOS assured functions of the complete filters as well as the outstanding features of the filter elements can only be guaranteed if ARGO-HYTOS spare parts are used.