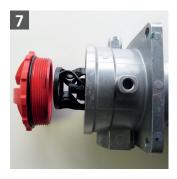

As with the element change, only the poppet must be unscrewed and the filter element must be removed from the rod. Subsequently, the rod can be unscrewed from the cover. After successful disassembly, the rod and foot valve can be disposed of (see fig. 4 of the following conversion instructions).