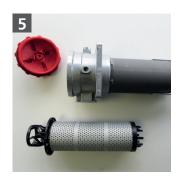

As with the element change, only the poppet must be unscrewed and the filter element must be removed from the rod. Subsequently, the rod can be unscrewed from the cover. After successful disassembly, the rod and foot valve can be disposed of (see fig. 4 of the following conversion instructions).