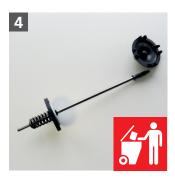

As with the element change, only the poppet must be unscrewed and the filter element must be removed from the rod. Subsequently, the rod can be unscrewed from the cover. After successful disassembly, the rod and foot valve can be disposed of (see fig. 4 of the following conversion instructions).