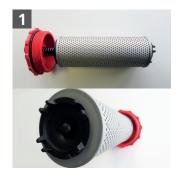

As with the element change, only the poppet must be unscrewed and the filter element must be removed from the rod. Subsequently, the rod can be unscrewed from the cover. After successful disassembly, the rod and foot valve can be disposed of (see fig. 4 of the following conversion instructions).