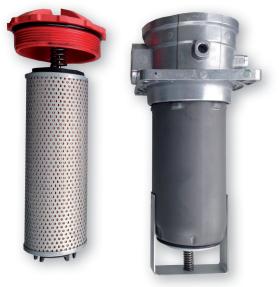

## Description

As part of the revision of the suction filters ES 074, the filter elements also have been modified.

The elements of the new filter series are fully backwards compatible and can easily be used in the previous housing designs by a minor modification of the filter cover.

As with the element change, only the poppet must be unscrewed and the filter element must be removed from the rod. Subsequently, the rod can be unscrewed from the cover. After successful disassembly, the rod and foot valve can be disposed of (see fig. 4 of the following conversion instructions).