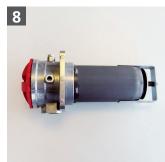

## **Suction Filter ES 074**

Conversion instructions for use of filter elements of the successor series ES 075

Suction Filter ES 074

## Description

As part of the revision of the suction filters ES 074, the filter elements also have been modified.

The elements of the new filter series are fully backwards compatible and can easily be used in the previous housing designs by a minor modification of the filter cover.

As with the element change, only the poppet must be unscrewed and the filter element must be removed from the rod. Subsequently, the rod can be unscrewed from the cover. After successful disassembly, the rod and foot valve can be disposed of (see fig. 4 of the following conversion instructions).